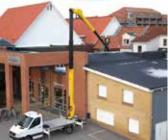

# **VERSALIFT**VTX-2406

Chassis mounted platform

3.5-5.2t GVW

24.2m Articulated boom

FPC controls

H-Frame outriggers

Type Approved

Euro 6 compliance

# Key features

Ability to access below ground

The ability to work over rooftops to access difficult to reach areas is aided by a flat bottomed basket

Compact H-frame outriggers

Available on 3.5T GVW Mercedes Sprinter and 3.5T and 5.2T Iveco Daily