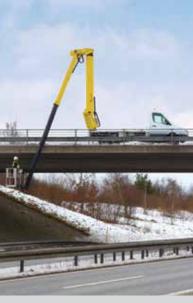

# Key features

Ability to access below ground

The ability to work over rooftops to access difficult to reach areas is aided by a flat bottomed basket

Compact H-frame outriggers

Available on 3.5T GVW Mercedes Sprinter and 3.5T and 5.2T Iveco Daily