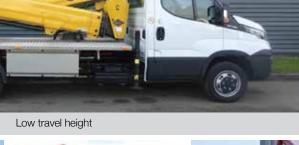

# Key features

Ability to access below ground

The ability to work over rooftops to access difficult to reach areas is aided by a flat bottomed basket

Compact H-frame outriggers

Available on 3.5T GVW Mercedes Sprinter and 3.5T and 5.2T Iveco Daily