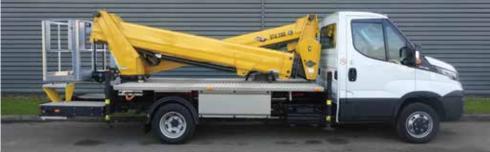

# **VERSALIFT**VTX-2406

Chassis mounted platform

3.5-5.2t GVW

24.2m Articulated boom

FPC controls

H-Frame outriggers

Type Approved

Euro 6 compliance

# Key features

Ability to access below ground

The ability to work over rooftops to access difficult to reach areas is aided by a flat bottomed basket

Compact H-frame outriggers

Available on 3.5T GVW Mercedes Sprinter and 3.5T and 5.2T Iveco Daily