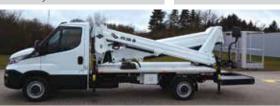

# **VERSALIFT**VTX-2406

Chassis mounted platform

3.5-5.2t GVW

24.2m Articulated boom

FPC controls

H-Frame outriggers

Type Approved

Euro 6 compliance