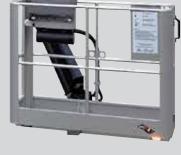

# Standard equipment

- Easy to use full proportional (FPC) CANbus controls with display
- Articulated boom
- Extendable H-frame outriggers to rear
- Emergency hand pump
- Two person walk-in aluminium basket (front mounted flat bottomed)
- 220kg SWL basket
- · Outreach load sensing system
- Home function
- Euro 6 compliance
- Designed to work up to 3.0m below ground level

# **Diagrams**

Working envelope at 80/120/200/220kg bucket SWL

Easy to use full proportional (FPC) CANbus controls with display