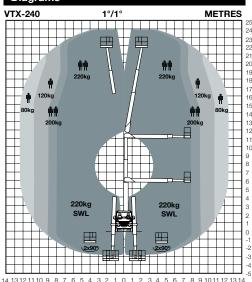

| Specifications         |                               |                         |                         |
|------------------------|-------------------------------|-------------------------|-------------------------|
| W. I I . I .           | 3.5T GWW<br>Mercedes Sprinter | 3.5T GWW<br>Iveco Daily | 5.2T GWW<br>Iveco Daily |
| Working height         | 24.2m                         | 24.2m                   | 24.2m                   |
| Platform height        | 22.2m                         | 22.2m                   | 22.2m                   |
| Max. outreach* at:     |                               |                         |                         |
| 80kg                   | 12.5m                         | 12.5m                   | 12.5m                   |
| 120kg                  | 11.2m                         | 11.3m                   | 11.3m                   |
| 200kg                  | 9.0m                          | 8.9m                    | 8.9m                    |
| 220kg                  | 8.2m                          | 8.3m                    | 8.3m                    |
| Max. basket capacity   | 220kg                         | 220kg                   | 220kg                   |
| GVW                    | 3500kg                        | 3500kg                  | 5200kg                  |
| Max. slope             | 1° / 1°                       | 1° / 1°                 | 1° / 1°                 |
| Payload (after driver, | Circa 15kg                    | Circa 15kg              | Circa 1300kg            |
| passenger and fuel)**  |                               |                         |                         |

# **Diagrams**

Working envelope at 80/120/200/220kg bucket SWL

Easy to use full proportional (FPC) CANbus controls with display