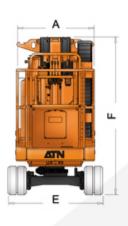

## **OPTIONS**

- Air line to platform.
- 220V AC power to platform.
- Automatic power cut-off if tilt value >5°.
- Flashing light.
- Motion alarm.
- Special paint colour(s).

|   |                             | PIAF 810                  |
|---|-----------------------------|---------------------------|
|   | Working height              | 8,10 M (26 ft. 6,91 in.)  |
|   | Platform height             | 6,10 M (20 ft. 0,16 in.)  |
|   | Horizontal reach            | 3,00 M (9 ft. 10,11 in.)  |
|   | Lift capacity               | 200 Kg (441 lbs.)         |
|   | Turntable rotation          | 2x110 °                   |
| Α | Platform width              | 0,90 M (2 ft. 9,5 in.)    |
| В | Platform length             | 0,80 M (2 ft. 6,2 in.)    |
| Е | Width                       | 1,20 M (3 ft. 11,24 in.)  |
| С | Length- stowed              | 2,47 M (8 ft. 10,25 in.)  |
| F | Height - stowed             | 1,98 (6 ft. 6,49 in.)     |
| D | Wheelbase                   | 1,20 M (3 ft. 11,24 in.)  |
|   | Drive speed - stowed        | 1,8 Km/h (1,12 Mph)       |
|   | Drive speed - raised        | 0,8 Km/h (0,50 Mph)       |
|   | Turning radius              | 0                         |
|   | Gradeability - stowed       | 30 %                      |
|   | Maximum tilt value          | 5 %                       |
|   | Weight                      | 2200 Kg (4851 lbs.)       |
|   | Max.ground bearing pressure | 0,5 Kg/cm2 (7 psi / in.²) |