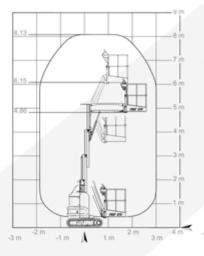

## **OPTIONS**

- Air line to platform.
- 220V AC power to platform.
- Automatic power cut-off if tilt value >5°.
- Flashing light.
- Motion alarm.
- Special paint colour(s).

|   |                             | PIAF 810                  |
|---|-----------------------------|---------------------------|
|   | Working height              | 8,10 M (26 ft. 6,91 in.)  |
|   | Platform height             | 6,10 M (20 ft. 0,16 in.)  |
|   | Horizontal reach            | 3,00 M (9 ft. 10,11 in.)  |
|   | Lift capacity               | 200 Kg (441 lbs.)         |
|   | Turntable rotation          | 2x110 °                   |
| Α | Platform width              | 0,90 M (2 ft. 9,5 in.)    |
| В | Platform length             | 0,80 M (2 ft. 6,2 in.)    |
| Е | Width                       | 1,20 M (3 ft. 11,24 in.)  |
| С | Length- stowed              | 2,47 M (8 ft. 10,25 in.)  |
| F | Height - stowed             | 1,98 (6 ft. 6,49 in.)     |
| D | Wheelbase                   | 1,20 M (3 ft. 11,24 in.)  |
|   | Drive speed - stowed        | 1,8 Km/h (1,12 Mph)       |
|   | Drive speed - raised        | 0,8 Km/h (0,50 Mph)       |
|   | Turning radius              | 0                         |
|   | Gradeability - stowed       | 30 %                      |
|   | Maximum tilt value          | 5 %                       |
|   | Weight                      | 2200 Kg (4851 lbs.)       |
|   | Max.ground bearing pressure | 0,5 Kg/cm2 (7 psi / in.²) |