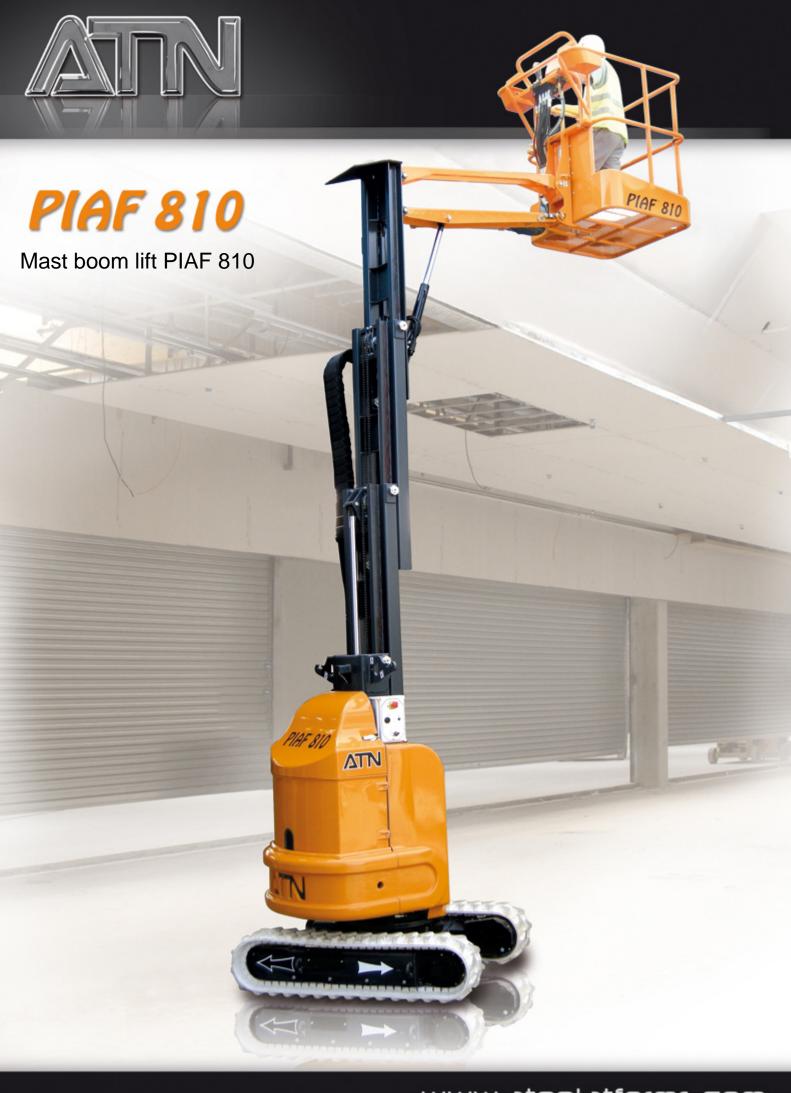

## PIAF 810 on tracks

## **ADVANTAGES OF PIAF 810**

- Efficiency thanks to the 2 x 110° rotation of the top.
- Designed for any indoor or outdoor job site.
- Smooth operating thanks to the hydraulic joystick.
- Easy to operate.
- · Zero turnning radius.
- Preserving fragile floors.
- Designed and manufactured for heavy-duty use.