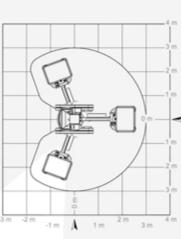

## **ADVANTAGES OF PIAF 810**

- Efficiency thanks to the 2 x 110° rotation of the top.
- Designed for any indoor or outdoor job site.
- Smooth operating thanks to the hydraulic joystick.
- Easy to operate.
- · Zero turnning radius.
- Preserving fragile floors.
- Designed and manufactured for heavy-duty use.

## **OPTIONS**

- Air line to platform.
- 220V AC power to platform.
- Automatic power cut-off if tilt value >5°.
- Flashing light.
- Motion alarm.
- Special paint colour(s).

|   |                             | PIAF 810                  |
|---|-----------------------------|---------------------------|
|   | Working height              | 8,10 M (26 ft. 6,91 in.)  |
|   | Platform height             | 6,10 M (20 ft. 0,16 in.)  |
|   | Horizontal reach            | 3,00 M (9 ft. 10,11 in.)  |
|   | Lift capacity               | 200 Kg (441 lbs.)         |
|   | Turntable rotation          | 2x110 °                   |
| Α | Platform width              | 0,90 M (2 ft. 9,5 in.)    |
| В | Platform length             | 0,80 M (2 ft. 6,2 in.)    |
| Е | Width                       | 1,20 M (3 ft. 11,24 in.)  |
| С | Length- stowed              | 2,47 M (8 ft. 10,25 in.)  |
| F | Height - stowed             | 1,98 (6 ft. 6,49 in.)     |
| D | Wheelbase                   | 1,20 M (3 ft. 11,24 in.)  |
|   | Drive speed - stowed        | 1,8 Km/h (1,12 Mph)       |
|   | Drive speed - raised        | 0,8 Km/h (0,50 Mph)       |
|   | Turning radius              | 0                         |
|   | Gradeability - stowed       | 30 %                      |
|   | Maximum tilt value          | 5 %                       |
|   | Weight                      | 2200 Kg (4851 lbs.)       |
|   | Max.ground bearing pressure | 0,5 Kg/cm2 (7 psi / in.²) |