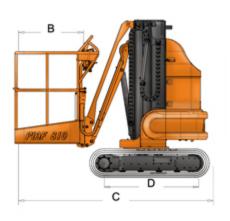

## **OPTIONS**

- Air line to platform.
- 220V AC power to platform.
- Automatic power cut-off if tilt value >5°.
- Flashing light.
- Motion alarm.
- Special paint colour(s).

|   |                             | PIAF 810                  |
|---|-----------------------------|---------------------------|
|   | Working height              | 8,10 M (26 ft. 6,91 in.)  |
|   | Platform height             | 6,10 M (20 ft. 0,16 in.)  |
|   | Horizontal reach            | 3,00 M (9 ft. 10,11 in.)  |
|   | Lift capacity               | 200 Kg (441 lbs.)         |
|   | Turntable rotation          | 2x110 °                   |
| Α | Platform width              | 0,90 M (2 ft. 9,5 in.)    |
| В | Platform length             | 0,80 M (2 ft. 6,2 in.)    |
| Е | Width                       | 1,20 M (3 ft. 11,24 in.)  |
| С | Length- stowed              | 2,47 M (8 ft. 10,25 in.)  |
| F | Height - stowed             | 1,98 (6 ft. 6,49 in.)     |
| D | Wheelbase                   | 1,20 M (3 ft. 11,24 in.)  |
|   | Drive speed - stowed        | 1,8 Km/h (1,12 Mph)       |
|   | Drive speed - raised        | 0,8 Km/h (0,50 Mph)       |
|   | Turning radius              | 0                         |
|   | Gradeability - stowed       | 30 %                      |
|   | Maximum tilt value          | 5 %                       |
|   | Weight                      | 2200 Kg (4851 lbs.)       |
|   | Max.ground bearing pressure | 0,5 Kg/cm2 (7 psi / in.²) |