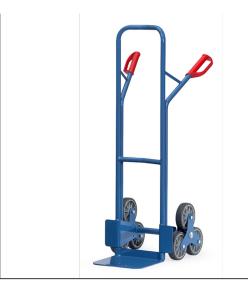

## **Product data sheet**

Article no.: TK1325 Stairway truck steel

Tubular steel, with lifting blades made of steel plate, sturdy welded construction, powder coated, blue RAL 5007. Safety handles. With 2 three-armed wheel spiders, each equipped with 3 TPE tyres 160 mm Ø. Curved top bar and transversal struts. For safe transport of circular items such as rolls, cans, buckets etc. Steel sheet front shovel mountable. Flat packed delivery.